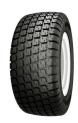

https://yokohama-atg.com Generated on: 25 Apr, 2024

GALAXY

TRA: **R-3** Speed Rating: A3

Popular on lawn tractors, commercial mowers & utility equipment LAWN GARDEN & TURF used on turf where movement must not lead to damage of the turf. Damage caused owing to steering on turf is greatly reduced due to the unique shoulder design & block alignment. Salient features: a) Unique Shoulder Lug Design - The lug at the shoulder wraps the tread around to the sidewall thus ensuring no turf damage and ease while turning b) Superior Tread Block Geometry- Designed to enlarge the contact area where the tread meets the turf; improving stability traction & weight distribution. c) Unique Alignment of Blocks -Lateral zig-zag block tread design provides excellent steering stability and improved lateral traction and enables selfcleaning