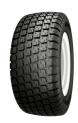

https://yokohama-atg.com Generated on: 19 Apr, 2024

GALAXY

TRA: **R-3** Speed Rating: A3

Popular on lawn tractors, commercial mowers & utility equipment LAWN GARDEN & TURF used on turf where movement must not lead to damage of the turf. Damage caused owing to steering on turf is greatly reduced due to the unique shoulder design & block alignment. Salient features: a) Unique Shoulder Lug Design - The lug at the shoulder wraps the tread around to the sidewall thus ensuring no turf damage and ease while turning b) Superior Tread Block Geometry- Designed to enlarge the contact area where the tread meets the turf; improving stability traction & weight distribution. c) Unique Alignment of Blocks -Lateral zig-zag block tread design provides excellent steering stability and improved lateral traction and enables selfcleaning